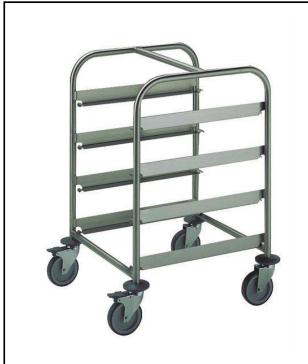

## Service Trolleys 4 Dishwasher Rack Trolley

| ITEM #  |  |
|---------|--|
| MODEL # |  |
| NAME #  |  |
| SIS #   |  |
| AIA #   |  |

361244 (SCC094)

4-dishwasher basket trolley with handle

#### Item No.

Constructed in 304 AISI stainless steel. Framework in mm25 tubing, completely welded. The L-shaped runners, with an upturn at each end, can accommodate mm500x500 dishwashing baskets. The handle is an extension of the load-bearing frame. N. 4 swivelling castors, two with brakes, mm125 in diameter, fitted with plastic bumpers.

#### **Main Features**

- Framework in 25 mm tubing, completely welded.
- · L-shaped runners, with upturn at each end.
- Designed to transport 500x500 mm dishwashing baskets.
- Handle is an extention of the load-bearing frame.
- 4 pivoting Ø 125 mm wheels, 2 of which with brakes, fitted with plastic bumpers

#### Construction

• Constructed entirely in 304 AISI stainless steel.

**APPROVAL:** 