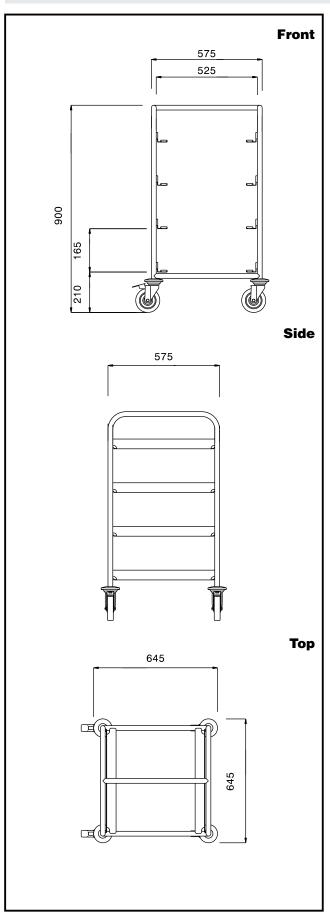

## **Key Information:**

External dimensions, Width:

361244 (SCC094) 645 mm
External dimensions, Depth: 645 mm
External dimensions, Height: 900 mm
Wheel material: Zinc plated
Wheel diameter: Ø 125
Net weight: 14 kg